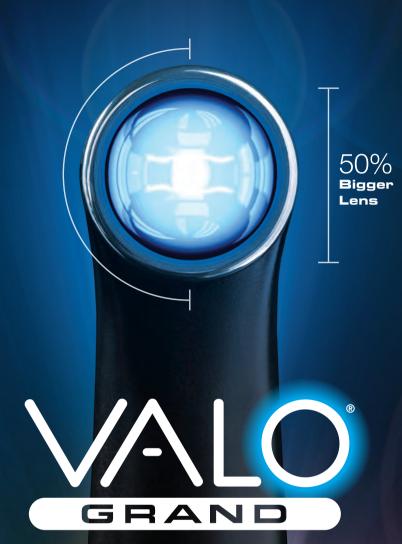

## ECLIPSING THE COMPETITION.

## ALL OF THE BENEFITS OF THE REVOLUTIONARY, AWARD-WINNING VALO® WITH A 50% BIGGER LENS.

800.552.5512 ULTRADENT.COM

© 2016 Ultradent Products, Inc. All Rights Reserved 1004596.1 031516

- Optimally collimated beam delivers consistent, uniform power
- Three curing modes—Standard, High Power, and Xtra Power accommodate your preferences
- Unibody construction yields a durable, slim, ergonomic shape and allows unprecedented access to all restoration sites
- Highly efficient LEDs keep the wand body cool to the touch
- Battery-operated, cordless wand design provides optimal convenience and flexibility
- Rechargeable batteries are safe and inexpensive